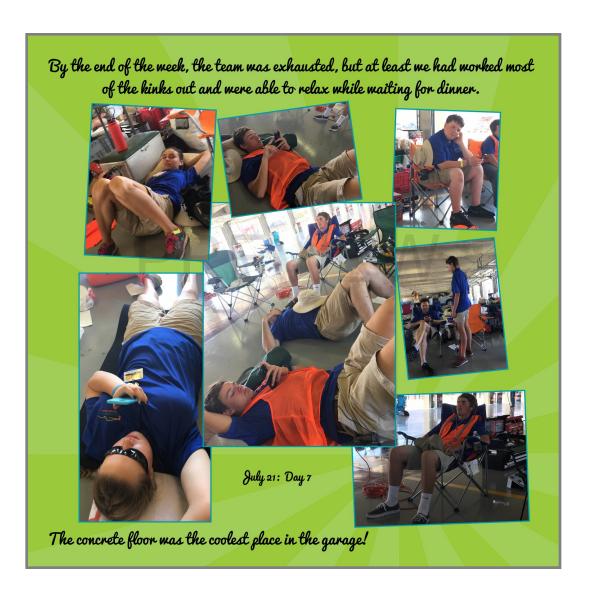

July 21: Day 7

Radios and 12 volt batteries (fan & horn) were charged daily.
Radios are the life-line to our drivers, spotters, safety, and leaders.
Every driver brought a radio, 2 radio batteries, a fresh 12 volt battery, and their personal 3202 water bottle.