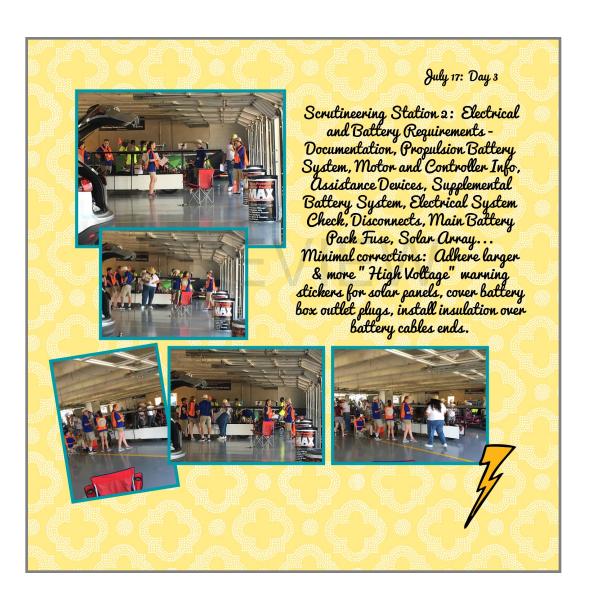

ts, Driver Conditions, & Student Involvement. July 16: Day 2 Judges said the car was 18cm too long. This was a result of our aerodynamic nose cone being an "as built" modification that was not included in the original design measurements that complied with the dimension limits of the race rules.

So we had to pivot to shorter, less aerodynamic nose cone.

## Page 70 - © 1999-2017 Shutterfly, Inc. All rights reserved.



Page 71 - © 1999-2017 Shutterfly, Inc. All rights reserved.



Page 72 - © 1999-2017 Shutterfly, Inc. All rights reserved.



Page 73 - © 1999-2017 Shutterfly, Inc. All rights reserved.



Page 74 - © 1999-2017 Shutterfly, Inc. All rights reserved.



Page 75 - © 1999-2017 Shutterfly, Inc. All rights reserved.



Page 76 - © 1999-2017 Shutterfly, Inc. All rights reserved.



Page 77 - © 1999-2017 Shutterfly, Inc. All rights reserved.



Page 78 - © 1999-2017 Shutterfly, Inc. All rights reserved.



Page 79 - © 1999-2017 Shutterfly, Inc. All rights reserved.



Page 80 - © 1999-2017 Shutterfly, Inc. All rights reserved.



Page 81 - © 1999-2017 Shutterfly, Inc. All rights reserved.



Page 82 - © 1999-2017 Shutterfly, Inc. All rights reserved.



Page 83 - © 1999-2017 Shutterfly, Inc. All rights reserved.



Page 84 - © 1999-2017 Shutterfly, Inc. All rights reserved.



Page 85 - © 1999-2017 Shutterfly, Inc. All rights reserved.



Page 86 - © 1999-2017 Shutterfly, Inc. All rights reserved.



Page 87 - © 1999-2017 Shutterfly, Inc. All rights reserved.



Page 88 - © 1999-2017 Shutterfly, Inc. All rights reserved.



Page 89 - © 1999-2017 Shutterfly, Inc. All