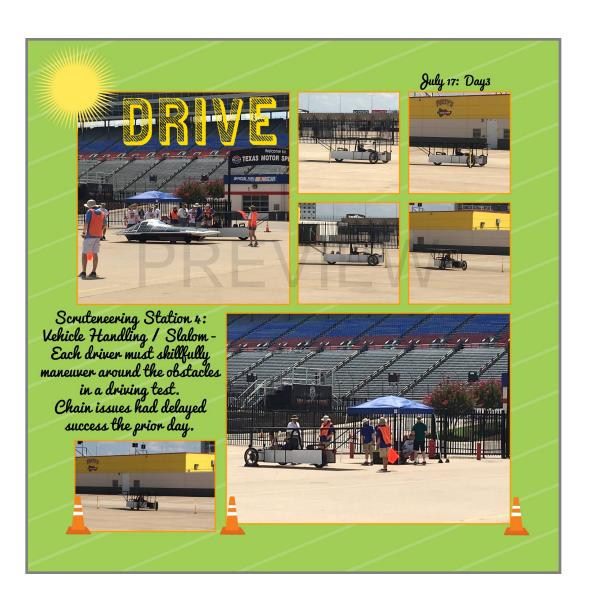

n, Vehicle Size, Roll Cage, Roll Bar, Crush Zones, Vehicle Points, Driver Conditions, & Student Involvement. July 16: Day 2 Judges said the car was 18cm too long. This was a result of our aerodynamic nose cone being an "as built" modification that was not included in the original design measurements that complied with the dimension limits of the race rules.

So we had to pivot to shorter, less aerodynamic nose cone.

## Page 70 - © 1999-2017 Shutterfly, Inc. All rights reserved.



Page 71 - © 1999-2017 Shutterfly, Inc. All rights reserved.



Page 72 - © 1999-2017 Shutterfly, Inc. All rights reserved.



Page 73 - © 1999-2017 Shutterfly, Inc. All rights reserved.



Page 74 - © 1999-2017 Shutterfly, Inc. All rights reserved.



Page 75 - © 1999-2017 Shutterfly, Inc. All rights reserved.



Page 76 - © 1999-2017 Shutterfly, Inc. All rights reserved.



Page 77 - © 1999-2017 Shutterfly, Inc. All rights reserved.



Page 78 - © 1999-2017 Shutterfly, Inc. All rights reserved.



Page 79 - © 1999-2017 Shutterfly, Inc. All rights reserved.



Page 80 - © 1999-2017 Shutterfly, Inc. All rights reserved.



Page 81 - © 1999-2017 Shutterfly, Inc. All rights reserved.



Page 82 - © 1999-2017 Shutterfly, Inc. All rights reserved.



Page 83 - © 1999-2017 Shutterfly, Inc. All rights reserved.



Page 84 - © 1999-2017 Shutterfly, Inc. All rights reserved.



Page 85 - © 1999-2017 Shutterfly, Inc. All rights reserved.



Page 86 - © 1999-2017 Shutterfly, Inc. All rights reserved.



Page 87 - © 1999-2017 Shutterfly, Inc. All rights reserved.



Page 88 - © 1999-2017 Shutterfly, Inc. All