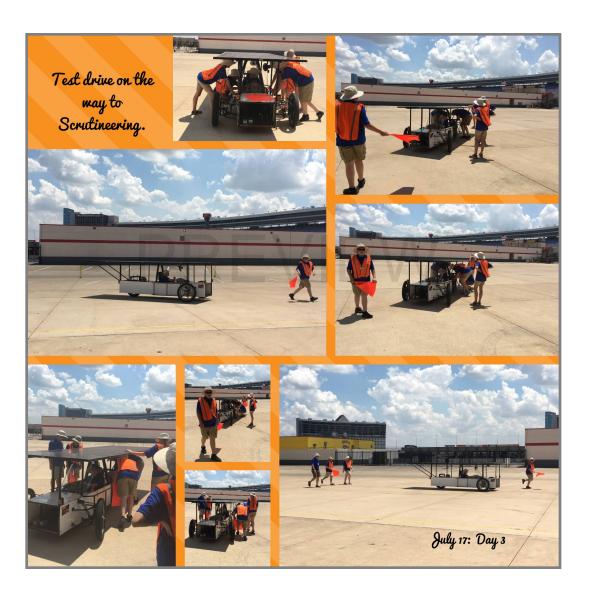

ghts reserved.

Station 1: General Scrutineering - Documentation, Vehicle Size, Roll Cage, Roll Bar, Crush Zones, Vehicle Points, Driver Conditions, & Student Involvement. July 16: Day 2 Judges said the car was 18cm too long. This was a result of our aerodynamic nose cone being an "as built" modification that was not included in the original design measurements that complied with the dimension limits of the race rules.

So we had to pivot to shorter, less aerodynamic nose cone.

## Page 70 - © 1999-2017 Shutterfly, Inc. All rights reserved.



Page 71 - © 1999-2017 Shutterfly, Inc. All rights reserved.



Page 72 - © 1999-2017 Shutterfly, Inc. All rights reserved.



Page 73 - © 1999-2017 Shutterfly, Inc. All rights reserved.



Page 74 - © 1999-2017 Shutterfly, Inc. All rights reserved.



Page 75 - © 1999-2017 Shutterfly, Inc. All rights reserved.



Page 76 - © 1999-2017 Shutterfly, Inc. All rights reserved.



Page 77 - © 1999-2017 Shutterfly, Inc. All rights reserved.



Page 78 - © 1999-2017 Shutterfly, Inc. All rights reserved.



Page 79 - © 1999-2017 Shutterfly, Inc. All rights reserved.



Page 80 - © 1999-2017 Shutterfly, Inc. All rights reserved.



Page 81 - © 1999-2017 Shutterfly, Inc. All rights reserved.



Page 82 - © 1999-2017 Shutterfly, Inc. All rights reserved.



Page 83 - © 1999-2017 Shutterfly, Inc. All rights reserved.



Page 84 - © 1999-2017 Shutterfly, Inc. All rights reserved.



Page 85 - © 1999-2017 Shutterfly, Inc. All rights reserved.



Page 86 - © 1999-2017 Shutterfly, Inc. All rights reserved.



Page 87 - © 1999-2017 Shutterfly, Inc. All