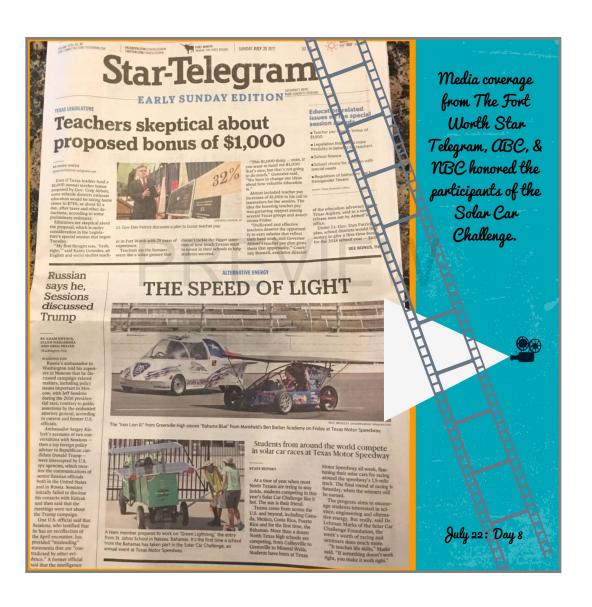

for storing everything else.

July 21: Day 7



Radios and 12 volt batteries (fan & horn) were charged daily.
Radios are the life-line to our drivers, spotters, safety, and leaders.
Every driver brought a radio, 2 radio batteries, a fresh 12 volt battery, and their personal 3202 water bottle.



Page 93 - © 1999-2017 Shutterfly, Inc. All rights reserved.



Page 94 - © 1999-2017 Shutterfly, Inc. All rights reserved.



Page 95 - © 1999-2017 Shutterfly, Inc. All rights reserved.



Page 96 - © 1999-2017 Shutterfly, Inc. All rights reserved.



Page 97 - © 1999-2017 Shutterfly, Inc. All rights reserved.



Page 98 - © 1999-2017 Shutterfly, Inc. All rights reserved.



Page 99 - © 1999-2017 Shutterfly, Inc. All rights reserved.



Page 100 - © 1999-2017 Shutterfly, Inc. All rights reserved.



## Page 101 - © 1999-2017 Shutterfly, Inc. All rights reserved.



Page 102 - © 1999-2017 Shutterfly, Inc. All rights reserved.



Page 103 - © 1999-2017 Shutterfly, Inc. All rights reserved.



Page 104 - © 1999-2017 Shutterfly, Inc. All rights reserved.



Page 105 - © 1999-2017 Shutterfly, Inc. All rights reserved.



Page 106 - © 1999-2017 Shutterfly, Inc. All rights reserved.



Page 107 - © 1999-2017 Shutterfly, Inc. All rights reserved.



## Page 108 - © 1999-2017 Shutterfly, Inc. All rights reserved.