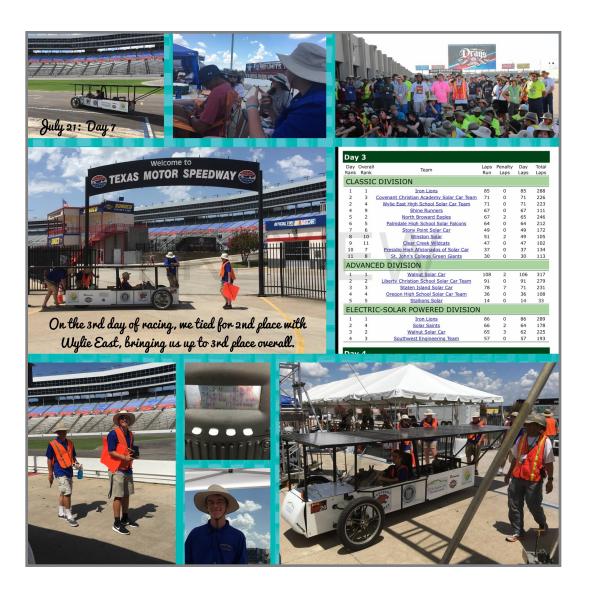

July 21: Day 7

Radios and 12 volt batteries (fan & horn) were charged daily.
Radios are the life-line to our drivers, spotters, safety, and leaders.
Every driver brought a radio, 2 radio batteries, a fresh 12 volt battery, and their personal 3202 water bottle.