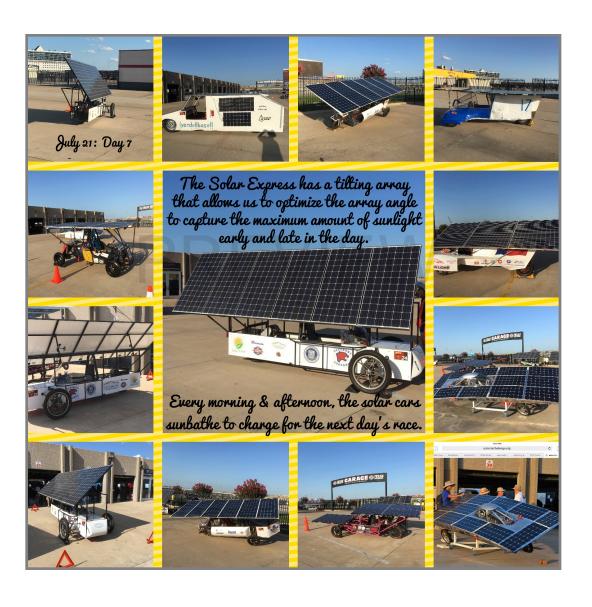

July 21: Day 7

Radios and 12 volt batteries (fan & horn) were charged daily.
Radios are the life-line to our drivers, spotters, safety, and leaders.
Every driver brought a radio, 2 radio batteries, a fresh 12 volt battery, and their personal 3202 water bottle.