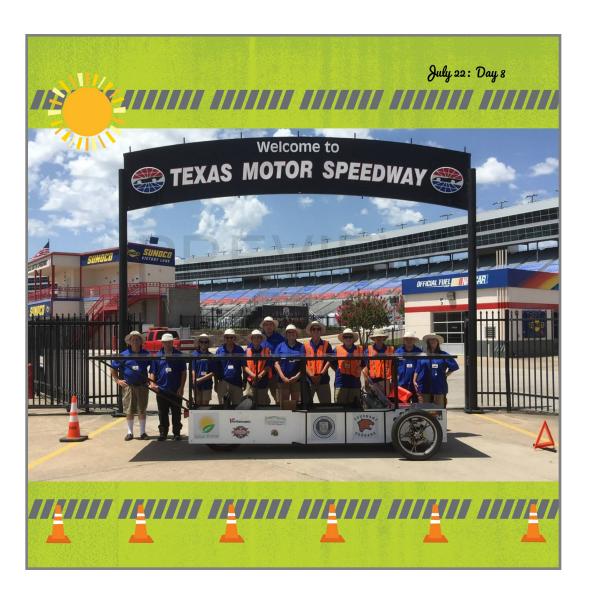

Page 90 - © 1999-2017 Shutterfly, Inc. All rights reserved.

Page 91 - © 1999-2017 Shutterfly, Inc. All rights reserved.

Page 92 - © 1999-2017 Shutterfly, Inc. All rights reserved.

Texas Motor Speedmay Garage, Bay 3: Each team has one length of the garage, one side for working on the car, the other side for storing everything else.