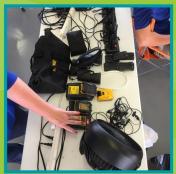

July 21: Day 7

Radios and 12 volt batteries (fan & horn) were charged daily.
Radios are the life-line to our drivers, spotters, safety, and leaders.
Every driver brought a radio, 2 radio batteries, a fresh 12 volt battery, and their personal 3202 water bottle.